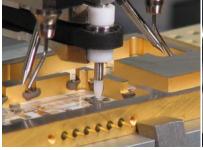

## 7200CR SERIES MANUAL EPOXY DIE BONDERS

Continuing a Tradition of Quality

The fully programmable Microprocessor Controlled dispensing of epoxy ensures precise dot size. Each **EPOXY DISPENSE HEAD** contains 2 <sup>5</sup>/<sub>8</sub>cc reservoirs for Epoxy. A variety of dispense needles are available to suit most applications. Dispense elevation is programmable. Following the dispense sequence; the machine automatically calls for the **VACUUM PICKUP TOOL** when the tool head assembly is lifted to a programmed elevation from the work. The Machine can be programmed for operator input to toggle between the **EPOXY DISPENSE TOOL** and the **VACUUM PICKUP TOOL** for pick and place operation.

The **VACUUM PICKUP TOOL** has a flat-faced Delrin tip with a vacuum through hole. A broad range of die sizes can be handled with a single tool. Die selected from practically any carrier media can be manipulated and rotated  $(360^{\circ})$  into position. Vacuum can be turned On or Off either by contact with the die surface or by control of the operator at any elevation.