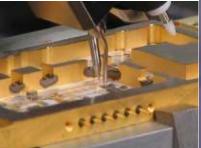

## 7200CR SERIES MANUAL EPOXY DIE BONDERS

Continuing a Tradition of Quality

The fully programmable Microprocessor Controlled dispensing of epoxy ensures precise dot size. Each **EPOXY DISPENSE HEAD** contains 2 <sup>5</sup>/<sub>8</sub>cc reservoirs for Epoxy. A variety of dispense needles are available to suit most applications. Dispense elevation is programmable. Following the dispense sequence; the machine automatically calls for the **VACUUM PICKUP TOOL** when the tool head assembly is lifted to a programmed elevation from the work. The Machine can be programmed for operator input to toggle between the **EPOXY DISPENSE TOOL** and the **VACUUM PICKUP TOOL** for pick and place operation.