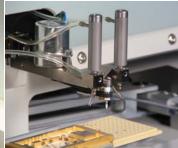

## 7200CR SERIES MANUAL EPOXY DIE BONDERS

Continuing a Tradition of Quality

The fully programmable Microprocessor Controlled dispensing of epoxy ensures precise dot size. Each **EPOXY DISPENSE HEAD** contains 2 <sup>5</sup>/<sub>8</sub>cc reservoirs for Epoxy. A variety of dispense needles are available to suit most applications. Dispense elevation is programmable. Following the dispense sequence; the machine automatically calls for the **VACUUM PICKUP TOOL** when the tool head assembly is lifted to a programmed elevation from the work. The Machine can be programmed for operator input to toggle between the **EPOXY DISPENSE TOOL** and the **VACUUM PICKUP TOOL** for pick and place operation.

The **VACUUM PICKUP TOOL** has a flat-faced Delrin tip with a vacuum through hole. A broad range of die sizes can be handled with a single tool. Die selected from practically any carrier media can be manipulated and rotated  $(360^{\circ})$  into position. Vacuum can be turned On or Off either by contact with the die surface or by control of the operator at any elevation.