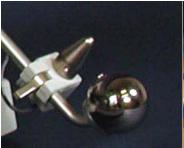

The **VACUUM PICKUP TOOL** has a flat-faced Delrin tip with a vacuum through hole. A broad range of die sizes can be handled with a single tool. Die selected from practically any carrier media can be manipulated and rotated  $(360^{\circ})$  into position. Vacuum can be turned On or Off either by contact with the die surface or by control of the operator at any elevation.