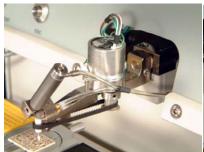

## 7200CR SERIES MANUAL EPOXY DIE BONDERS

Continuing a Tradition of Quality

The fully programmable Microprocessor Controlled dispensing of epoxy ensures precise dot size. Each **EPOXY DISPENSE HEAD** contains 2 <sup>5</sup>/<sub>8</sub>cc reservoirs for Epoxy. A variety of dispense needles are available to suit most applications. Dispense elevation is programmable. Following the dispense sequence; the machine automatically calls for the **VACUUM PICKUP TOOL** when the tool head assembly is lifted to a programmed elevation from the work. The Machine can be programmed for operator input to toggle between the **EPOXY DISPENSE TOOL** and the **VACUUM PICKUP TOOL** for pick and place operation.

The **VACUUM PICKUP TOOL** has a flat-faced Delrin tip with a vacuum through hole. A broad range of die sizes can be handled with a single tool. Die selected from practically any carrier media can be manipulated and rotated  $(360^{\circ})$  into position. Vacuum can be turned On or Off either by contact with the die surface or by control of the operator at any elevation.