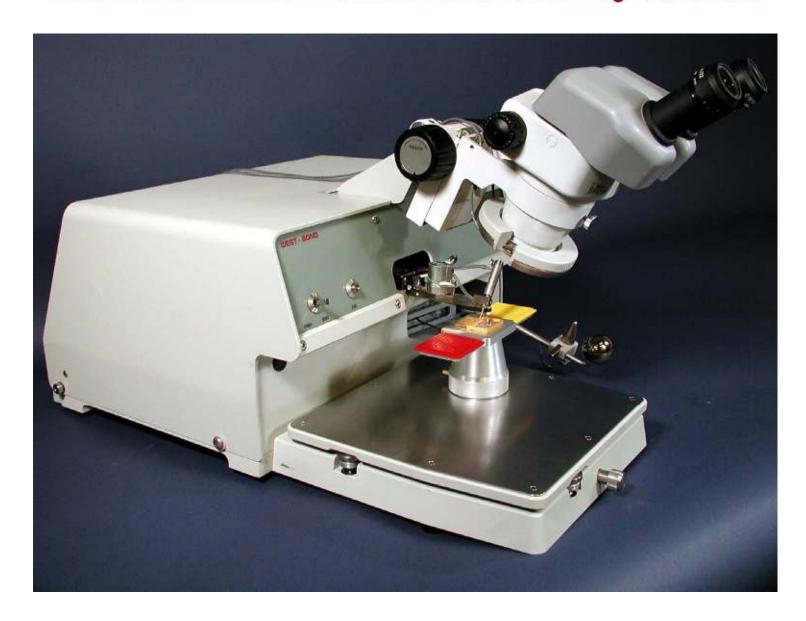

## WEST BOND, INC.

## 7200CR SERIES MANUAL EPOXY DIE BONDERS

Continuing a Tradition of Quality

The fully programmable Microprocessor Controlled dispensing of epoxy ensures precise dot size. Each **EPOXY DISPENSE HEAD** contains 2 <sup>5</sup>/<sub>8</sub>cc reservoirs for Epoxy. A variety of dispense needles are available to suit most applications. Dispense elevation is programmable. Following the dispense sequence; the machine automatically calls for the **VACUUM PICKUP TOOL** when the tool head assembly is lifted to a programmed elevation from the work. The Machine can be programmed for operator input to toggle between the **EPOXY DISPENSE TOOL** and the **VACUUM PICKUP TOOL** for pick and place operation.

The **VACUUM PICKUP TOOL** has a flat-faced Delrin tip with a vacuum through hole. A broad range of die sizes can be handled with a single tool. Die selected from practically any carrier media can be manipulated and rotated  $(360^{\circ})$  into position. Vacuum can be turned On or Off either by contact with the die surface or by control of the operator at any elevation.